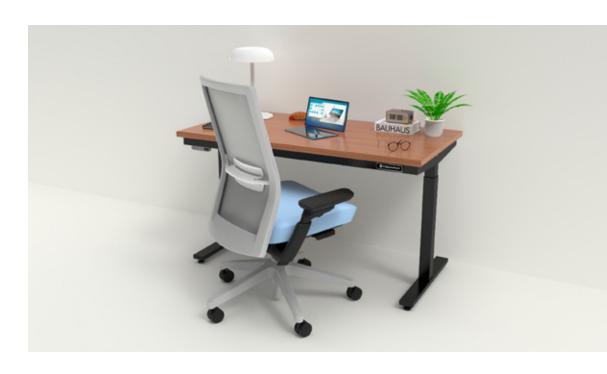

# ELV8

The ELV8 table is a fully electric height-adjustable table made of two powder-coated steel legs with a tube steel worksurface support frame that makes it extremely sturdy allowing each table to lift a load of up to 500lbs. The table is shipped flat to offer cost savings and minimize the risk of damage during transportation.

### **Tabletop Sizes**

- 60" x 30"
- 60" x 24"
- 72" x 30"
- 72" x 24"