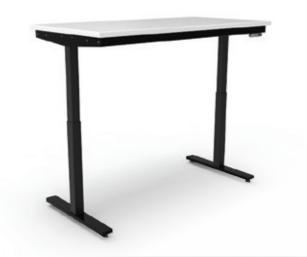

# ELV8

The ELV8 table is a fully electric height-adjustable table made of two powder-coated steel legs with a tube steel worksurface support frame that makes it extremely sturdy allowing each table to lift a load of up to 500lbs. The table is shipped flat to offer cost savings and minimize the risk of damage during transportation.

### **Tabletop Sizes**

- 60" x 30"
- 60" x 24"
- 72" x 30"
- 72" x 24"

## Weight Load

Up to 500 lbs

# **Height Adjustability Range**

Min 30"- Max 46"