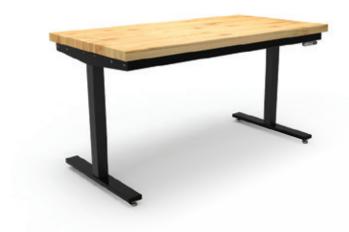

# ELV8

The ELV8 table is a fully electric height-adjustable table made of two powder-coated steel legs with a tube steel worksurface support frame that makes it extremely sturdy allowing each table to lift a load of up to 500lbs. The table is shipped flat to offer cost savings and minimize the risk of damage during transportation.

#### Wilsonart Wood Grain Laminate

7964K-12 Skyline night

8208K-16 Fawn Cypress

7909-60 Fusion Maple

7991-38 NeoWalnut