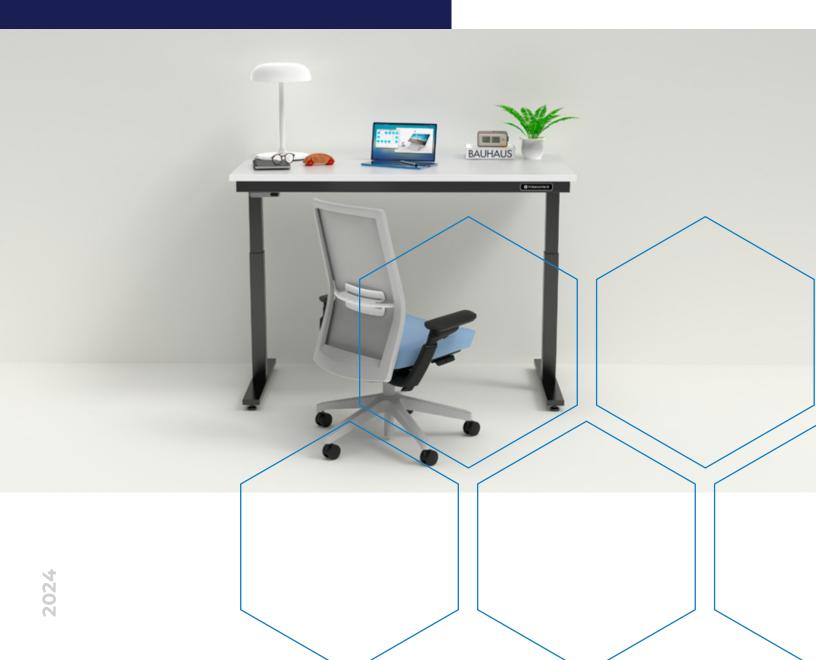

# ELV8

The ELV8 table is a fully electric height-adjustable table made of two powder-coated steel legs with a tube steel worksurface support frame that makes it extremely sturdy allowing each table to lift a load of up to 500lbs. The table is shipped flat to offer cost savings and minimize the risk of damage during transportation.

## Weight Load

Up to 500 lbs

# **Height Adjustability Range**

Min 30"- Max 46"